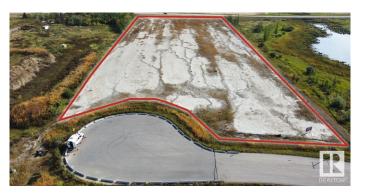

# \$2,724,750 - 7903 34 Street, Leduc

MLS® #E4422353

## \$2,724,750

0 Bedroom, 0.00 Bathroom, Land Commercial on 0.00 Acres

Leduc Business Park, Leduc, AB

Fully services industrial land. 5.19 acres - Ready for immediate development. Build to your exact requirements. Property taxes ~half of the city of Edmonton's. Medium industrial zoning allows for significant flexibility in use. Build to suit options available. Lots are stripped and graded. Excellent geotechnical qualities. High development standards ensure long term integrity. Access to high load corridor. Easy access to Edmonton International Airport.

## **Community Information**

Address 7903 34 Street

Area Leduc

Subdivision Leduc Business Park

City Leduc

County ALBERTA

Province AB

Postal Code T9E 0Z5