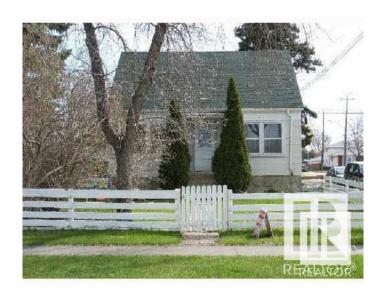

#### \$248.900

3 Bedroom, 1.00 Bathroom, 1,073 sqft Single Family on 0.00 Acres

Parkdale (Edmonton), Edmonton, AB

Nice location to build and invest in the mature area location! Investor Alert or First time buyer!! Cozy livable Semi bungalow with separate entrance to basement. Perfectly located on a large corner lot in the mature down town city neighborhood, minutes to the heart of Edmonton! Situated on a 33' x 120' lot zoned RF3. This is a GREAT rental or live and re-development later property. 3 bedrooms, 1 bathroom, Hard wood & laminate flooring. Full basement Nice fully fenced back yard with a single car detached 14' x 24' garage. Build a new single family and duplex housing or possible four units. CLOSE TO ALL AMENITIES, SCHOOLS, MAJOR BUS ROUTES, LRT LINE, GROCERY STORES & RESTAURANTS, MEDICAL SERVICES. **BRING OFFERS! MUST SELL FAST!** 

Year Built 1943

Type Single Family

Sub-Type Detached Single Family

Style 1 and Half Storey

Status Active

#### **Exterior**

Exterior Wood

Exterior Features Corner Lot, Landscaped, Paved Lane, Playground Nearby, Private

Setting, Public Transportation, Schools, Shopping Nearby, Partially

Fenced

Roof Asphalt Shingles