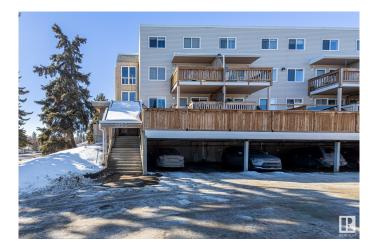

## \$189,000

2 Bedroom, 1.50 Bathroom, 1,022 sqft Condo / Townhouse on 0.00 Acres

Lacombe Park, St. Albert, AB

Well Kept and UPGRADED! Newer Floors, paint, and stainless steel appliances (2022)! Don't miss this large, spacious TOP FLOOR 2 bed 1.5 bath townhome style apartment, with reasonable condo fees including both HEAT & WATER! Other perks include a spacious laundry room with cabinet space, a large storage closet, and vinyl windows! The building upgrades include a a sprinkler system, and renovated common area! Located close to the plentiful amenities of central St Albert, walking distance to Langley Park, Mission Park or St Albert's River Valley! This is a MUST SEE!

Amenities Deck, Detectors Smoke, No Animal Home, Parking-Plug-Ins,

Parking-Visitor, Security Door, Sprinkler System-Fire, Storage-In-Suite,

Vinyl Windows

Parking Stall

Interior

Appliances Dishwasher-Built-In, Dryer, Microwave Hood Fan, Refrigerator,

Roof Asphalt Shingles

Construction Wood, Vinyl

Foundation Concrete Perimeter

**Additional Information** 

Date Listed February 27th, 2025

Days on Market 13

Zoning Zone 24

Condo Fee \$498