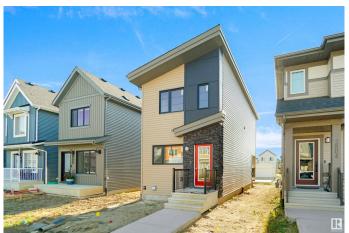

# \$399,998 - 2736 193 Street, Edmonton

MLS® #E4423582

#### \$399.998

3 Bedroom, 2.00 Bathroom, 1,070 sqft Single Family on 0.00 Acres

The Uplands, Edmonton, AB

Welcome to this brand new home the "Sage― Built by Broadview Homes and is located in one of West Edmonton's newest premier communities of the Uplands at Riverview With just under 1100 square Feet this home comes single parking pad, this opportunity is perfect for a young family or young couple. Your main floor is complete with luxury Vinyl plank flooring throughout the great room and the kitchen. Highlighted in your new kitchen are upgraded cabinets, upgraded counter tops and a tile back splash. Finishing off the main level is a 2 piece bathroom. The upper level has 3 bedrooms and 2 full bathrooms that is perfect for a first time buyer. \*\*\* This home is under construction and slated to be completed by September of this year\*\*\*\*