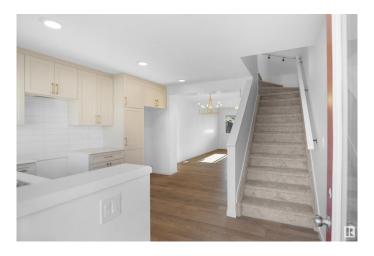

#### \$399.998

3 Bedroom, 2.00 Bathroom, 1,070 sqft Single Family on 0.00 Acres

The Uplands, Edmonton, AB

Welcome to this brand new home the "Sage― Built by Broadview Homes and is located in one of West Edmonton's newest premier communities of the Uplands at Riverview With just under 1100 square Feet this home comes single parking pad, this opportunity is perfect for a young family or young couple. Your main floor is complete with luxury Vinyl plank flooring throughout the great room and the kitchen. Highlighted in your new kitchen are upgraded cabinets, upgraded counter tops and a tile back splash. Finishing off the main level is a 2 piece bathroom. The upper level has 3 bedrooms and 2 full bathrooms that is perfect for a first time buyer. \*\*\* This home is under construction and slated to be completed by September of this year\*\*\*\*

#### Interior

Interior Features ensuite bathroom

Appliances See Remarks

Heating Forced Air-1, Natural Gas

Stories 2

Has Basement Yes

Basement Full, Unfinished