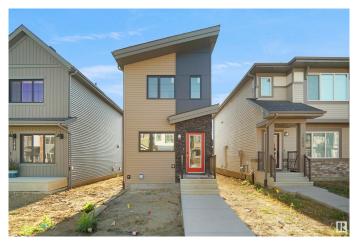

# \$399,998 - 2736 193 Street, Edmonton

MLS® #E4423582

#### \$399.998

3 Bedroom, 2.00 Bathroom, 1,070 sqft Single Family on 0.00 Acres

The Uplands, Edmonton, AB

Welcome to this brand new home the "Sage― Built by Broadview Homes and is located in one of West Edmonton's newest premier communities of the Uplands at Riverview With just under 1100 square Feet this home comes single parking pad, this opportunity is perfect for a young family or young couple. Your main floor is complete with luxury Vinyl plank flooring throughout the great room and the kitchen. Highlighted in your new kitchen are upgraded cabinets, upgraded counter tops and a tile back splash. Finishing off the main level is a 2 piece bathroom. The upper level has 3 bedrooms and 2 full bathrooms that is perfect for a first time buyer. \*\*\* This home is under construction and slated to be completed by September of this year\*\*\*\*