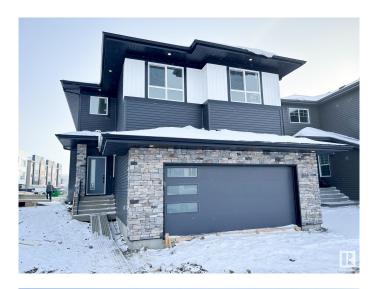

# \$719,900 - 82 Edgefield Way, St. Albert

MLS® #E4423939

## \$719,900

3 Bedroom, 2.50 Bathroom, 2,379 sqft Single Family on 0.00 Acres

Erin Ridge North, St. Albert, AB

Discover the ideal fusion of modern design and functional living with the Alchemy model by One Horizon Living. This carefully crafted 2,282-square-foot residence offers a contemporary aesthetic both inside and out with open to below. Explore detailed exterior and interior renderings that highlight Alchemy's architectural beauty and thoughtfully planned interiors. Key features include expansive living areas, a state-of-the-art kitchen, and elegant finishes throughout. Alchemy is designed to enhance your lifestyle, ensuring every square foot is utilized to its fullest potential. All this with a professionally fully finished basement with the same quality, specs and warranty provide through out the home.

#### **Exterior**

Exterior Wood, Brick, Vinyl

Exterior Features See Remarks

Roof Asphalt Shingles
Construction Wood, Brick, Vinyl
Foundation Concrete Perimeter