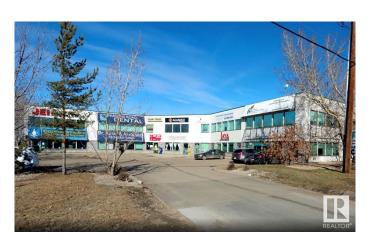

# **\$969,000 - 3216 Parsons Road, Edmonton**

MLS® #E4424073

### \$969,000

0 Bedroom, 0.00 Bathroom, Industrial on 0.00 Acres

Parsons Industrial, Edmonton, AB

Elevate your business with this fantastic READY TO MOVE IN

OFFICE/INDUSTRIAL/WAREHOUSE SPACE! Enjoy a contemporary and well-maintained interior with ample natural light, creating an inviting and efficient workspace, Situated in a bustling area with easy access to major transportation routes, public transit, and local amenities, this 3750 SQ.FT. of versatile Office/Industrial Space including Second Floor Space with close to 800 Sq.ft. with 1 Big Office & Conference Room. This space also offers warehouse w/high ceilings and overhead rear door, ideal for various configurations to suit your business needs could be perfect for startups, small businesses, or professionals seeking some storage space, workshop and/or productive and stylish work environment.