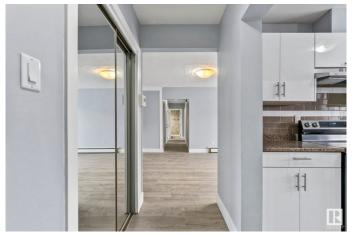

#### \$108.000

2 Bedroom, 1.00 Bathroom, 833 sqft Condo / Townhouse on 0.00 Acres

Ottewell, Edmonton, AB

Hard to find such a professionally renovated in just \$108,000. First time Home buyer and Investors Alert! Must See Condo, All New Renovation in 2024 from Head to Toe. new rich vinyl plank flooring throughout, newer kitchen with Stainless steel appliances, newer paint and washroom. This unit is very conveniently located on the 1st floor, Entering the unit you will find mudroom, Large sitting area that leads to large Balcony, kitchen with dinning area and nicely positioned 2 large bedrooms and full washroom on side, This unit comes with one stalled parking. Condo fee include Heat and Hydro in addition to amenities come with Condo. Walking distance to Grocery and shopping Centers, Close to downtown, bus stop and schools. Won't Stay!