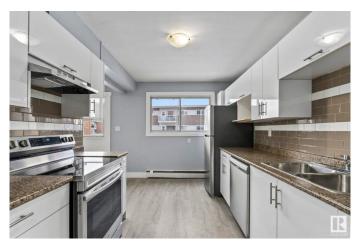

#### \$108.000

2 Bedroom, 1.00 Bathroom, 833 sqft Condo / Townhouse on 0.00 Acres

Ottewell, Edmonton, AB

Hard to find such a professionally renovated in just \$108,000. First time Home buyer and Investors Alert! Must See Condo, All New Renovation in 2024 from Head to Toe. new rich vinyl plank flooring throughout, newer kitchen with Stainless steel appliances, newer paint and washroom. This unit is very conveniently located on the 1st floor, Entering the unit you will find mudroom, Large sitting area that leads to large Balcony, kitchen with dinning area and nicely positioned 2 large bedrooms and full washroom on side, This unit comes with one stalled parking. Condo fee include Heat and Hydro in addition to amenities come with Condo. Walking distance to Grocery and shopping Centers, Close to downtown, bus stop and schools. Won't Stay!

#### Interior

Appliances Dishwasher-Built-In, Refrigerator, Stove-Electric

Heating Baseboard, Natural Gas