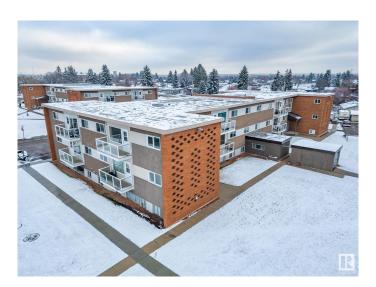

# \$108,000 - 8 6135 98 Avenue, Edmonton

MLS® #E4424165

#### \$108.000

2 Bedroom, 1.00 Bathroom, 833 sqft Condo / Townhouse on 0.00 Acres

Ottewell, Edmonton, AB

Hard to find such a professionally renovated in just \$108,000. First time Home buyer and Investors Alert! Must See Condo, All New Renovation in 2024 from Head to Toe. new rich vinyl plank flooring throughout, newer kitchen with Stainless steel appliances, newer paint and washroom. This unit is very conveniently located on the 1st floor, Entering the unit you will find mudroom, Large sitting area that leads to large Balcony, kitchen with dinning area and nicely positioned 2 large bedrooms and full washroom on side, This unit comes with one stalled parking. Condo fee include Heat and Hydro in addition to amenities come with Condo. Walking distance to Grocery and shopping Centers, Close to downtown, bus stop and schools. Won't Stay!

### **Exterior**

Exterior Wood, Brick, Stucco

Exterior Features Park/Reserve, Playground Nearby, Public Transportation, Schools,

Shopping Nearby

Roof Asphalt Shingles

Construction Wood, Brick, Stucco

Foundation Concrete Perimeter