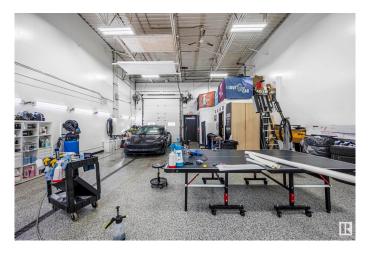

#### \$929,000

0 Bedroom, 0.00 Bathroom, Industrial on 0.00 Acres

Mistatim Industrial, Edmonton, AB

Prime investment opportunity with a strong covenant tenant in place, ensuring long-term stability and excellent returns. This highly improved commercial property features \$400,000 in commercial-grade office and wash bay upgrades, designed for both functionality and professional appeal. The property includes two levels of modern office space, with six private offices upstairs and three offices on the main floor, along with a spacious boardroom and a fully equipped kitchen. High-end custom millwork enhances the aesthetics and durability of the space. There are three bathrooms conveniently located throughout the building for ease of use. The expansive wash bay is built to accommodate a variety of commercial needs. Situated in a prime location with excellent accessibility, this property offers a stable, high-quality asset with premium improvements. This is an exceptional opportunity for investors seeking a well-maintained and fully improved commercial space.