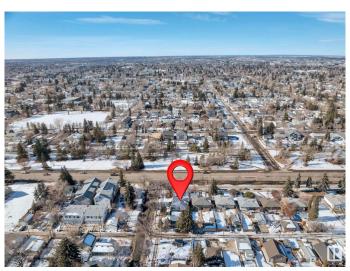

# \$599,000

1 Bedroom, 0.00 Bathroom, 11 sqft Single Family on 0.00 Acres

Grovenor, Edmonton, AB

650m2 lot in popular Grovenor with RM h16 zoning allowing for more density, increased height and lower minimum set backs. What's this mean for you, the investor... the ability to get more units on the land, making more money every month. Situated just West of downtown this parcel of land is in a prime re development community and is ready for your next investment/build. Edmonton is prime for more infill and this is the perfect location for that. Lot dimensions are 53'x131'. \*House is sold as is with no warranties or representations by the seller.

# **Community Information**

Address 14808 106 Avenue

Area Edmonton
Subdivision Grovenor
City Edmonton
County ALBERTA

Province AB

Postal Code T5N 1C1