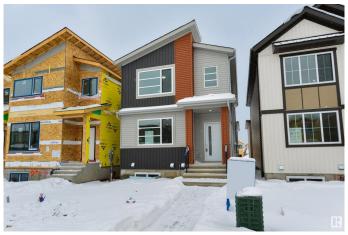

# \$754,900 - 140 28 Street, Edmonton

MLS® #E4425029

#### \$754,900

6 Bedroom, 5.00 Bathroom, 2,110 sqft Single Family on 0.00 Acres

Alces, Edmonton, AB

Welcome to Alces! This stunning modern 3-unit dwelling perfect for homeowners, investors, or multi-generational living. The main residence features 3 bedrooms, a den, and 3 full bathrooms, Den and full bathroom on the main floor. An open-concept layout, high-end finishes, and a spacious master suite. The LEGAL BASEMENT features 2-bedroom, 1-bath basement suite has a separate entrance, full kitchen, and in-suite laundry, while the 1-bedroom, 1-bath GARDEN SUITE offers a private, self-contained living space with a full kitchen and separate laundry. Additional highlights include a detached garage, energy-efficient appliances, and a prime location near schools, shopping, and transit. All appliances included! Don't miss out on this turnkey opportunity!

| Туре     | Single Family          |
|----------|------------------------|
| Sub-Type | Detached Single Family |
| Style    | 2 Storey               |
| Status   | Active                 |

## Exterior

| Exterior          | Wood, Vinyl                                 |
|-------------------|---------------------------------------------|
| Exterior Features | Playground Nearby, Schools, Shopping Nearby |
| Roof              | Asphalt Shingles                            |
| Construction      | Wood, Vinyl                                 |
| Foundation        | Slab                                        |