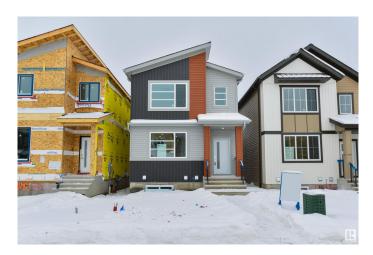

# \$754,900 - 140 28 Street, Edmonton

MLS® #E4425029

#### \$754,900

6 Bedroom, 5.00 Bathroom, 2,110 sqft Single Family on 0.00 Acres

Alces, Edmonton, AB

Welcome to Alces! This stunning modern 3-unit dwelling perfect for homeowners, investors, or multi-generational living. The main residence features 3 bedrooms, a den, and 3 full bathrooms, Den and full bathroom on the main floor. An open-concept layout, high-end finishes, and a spacious master suite. The LEGAL BASEMENT features 2-bedroom, 1-bath basement suite has a separate entrance, full kitchen, and in-suite laundry, while the 1-bedroom, 1-bath GARDEN SUITE offers a private, self-contained living space with a full kitchen and separate laundry. Additional highlights include a detached garage, energy-efficient appliances, and a prime location near schools, shopping, and transit. All appliances included! Don't miss out on this turnkey opportunity!

| Туре     | Single Family          |
|----------|------------------------|
| Sub-Type | Detached Single Family |
| Style    | 2 Storey               |
| Status   | Active                 |

## Exterior

| Exterior          | Wood, Vinyl                                 |
|-------------------|---------------------------------------------|
| Exterior Features | Playground Nearby, Schools, Shopping Nearby |
| Roof              | Asphalt Shingles                            |
| Construction      | Wood, Vinyl                                 |
| Foundation        | Slab                                        |