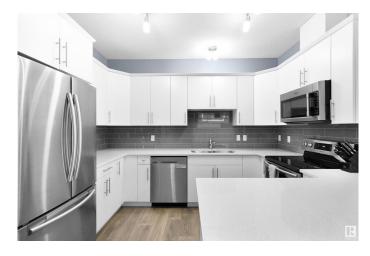

#### \$485,000

4 Bedroom, 3.50 Bathroom, 1,519 sqft Single Family on 0.00 Acres

Aspen Trails, Sherwood Park, AB

Nestled on a quiet cul-de-dac in the sought after community of Aspen Trails, you find this beautiful and fully finished 1500 square foot half-duplex. Entertain on the open main floor complete with gorgeous kitchen, large dining area, spacious living room 2 pce bath, with access to the deck. Upstairs you will find a large master suite featuring large walk in closet and 4 pce ensuite, 2 additional bedrooms, full bathroom and laundry room. The basement was PROFFESSIONALLY developed by the builder and completes this home with a TV/rec room area, a 4th bedroom, 3 pce bathroom and small flex space.... perfect for a home office or meditation space. All of this, close to shopping, walking distance to Abbey Road playground and walking trails.

### Interior

Interior Features ensuite bathroom

Appliances Dishwasher-Built-In, Dryer, Microwave Hood Fan, Refrigerator,

Stove-Electric, Washer, Window Coverings

Heating Forced Air-1, Natural Gas

Stories 3