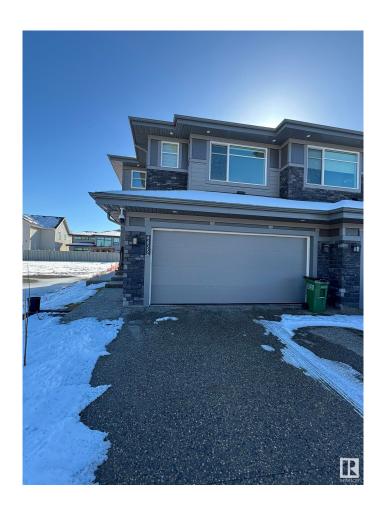

## \$599,900 - 6625 Crawford Landing, Edmonton

MLS® #E4425182

## \$599,900

3 Bedroom, 2.50 Bathroom, 1,791 sqft Single Family on 0.00 Acres

Chappelle Area, Edmonton, AB

LOADED Luxury duplex! Former Show home. South back yard! This half duplex with Hardie board siding, triple pane windows with custom window coverings, Exposed aggregate driveway, side entrance to basement, central air, deck, gas line for BBQ, garage is drywalled, heated and painted, camera security system, 9 foot ceilings on main floor, smart thermostat, walk through pantry with upright freezer. Stainless steel appliances with deluxe gas stove. Quartz counters throughout. Under cabinet lighting and kitchen cabinets to ceiling. Reverse osmosis tap in kitchen. And so much more!

Exterior Wood, Hardie Board Siding Exterior Features Cul-De-Sac, Landscaped

Roof Asphalt Shingles

Construction Wood, Hardie Board Siding

Foundation Concrete Perimeter

**Additional Information** 

Date Listed March 11th, 2025