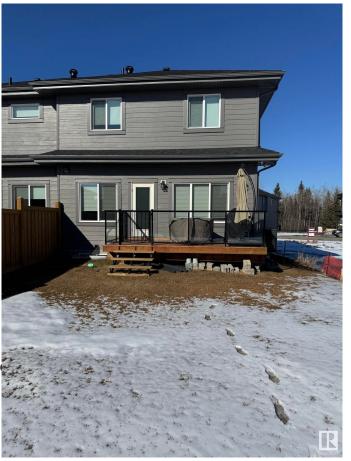

## \$599,900

3 Bedroom, 2.50 Bathroom, 1,791 sqft Single Family on 0.00 Acres

Chappelle Area, Edmonton, AB

LOADED Luxury duplex! Former Show home. South back yard! This half duplex with Hardie board siding, triple pane windows with custom window coverings, Exposed aggregate driveway, side entrance to basement, central air, deck, gas line for BBQ, garage is drywalled, heated and painted, camera security system, 9 foot ceilings on main floor, smart thermostat, walk through pantry with upright freezer. Stainless steel appliances with deluxe gas stove. Quartz counters throughout. Under cabinet lighting and kitchen cabinets to ceiling. Reverse osmosis tap in kitchen. And so much more!

Exterior Wood, Hardie Board Siding Exterior Features Cul-De-Sac, Landscaped

Roof Asphalt Shingles

Construction Wood, Hardie Board Siding

Foundation Concrete Perimeter

**Additional Information** 

Date Listed March 11th, 2025