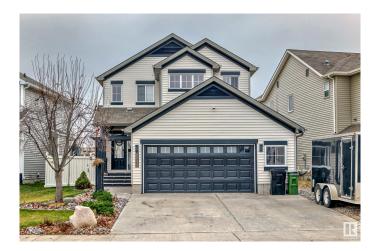

### \$614,900

7 Bedroom, 3.50 Bathroom, 1,990 sqft Single Family on 0.00 Acres

Walker, Edmonton, AB

Nestled in the fantastic community of Walker, this METICULOUSLY MAINTAINED & RENOVATED, 2-storey, AIR CONDITIONED home offers perfect blend of both comfort & convenience. The home boasts 7 BEDROOMS & 3.5 BATHS and over 2700+ Sq.ft of living space. NO CARPET home, **BRAND NEW EPOXY FLOORS (Marble** Imitation) on the main floor which makes cleaning up a breeze! NEW LAMINATE FLOORS on upper level & basement. NEW HOOD FAN, FRESHLY PAINTED KITCHEN CABINETS, NEW LIGHT FIXTURES (Remote Controlled that gives option to change colours), 2-year old HOT WATER TANK. Entire home has abundance of natural light. The main floor offers a DEN, the living room has cozy gas fireplace, while the dining area connects effortlessly to a gorgeous backyard BACKING UP TO WALKER PARK. Open concept kitchen comes with NEWER (2-year old) SS appliances, NEW countertop, NEW backsplash, corner pantry and wide island. FULLY FINISHED BASEMENT. OVERSIZED DOUBLE HEATED GARAGE.

## Exterior

| Exterior          | Wood, Vinyl                                                    |
|-------------------|----------------------------------------------------------------|
| Exterior Features | Backs Onto Park/Trees, Fenced, Landscaped, Level Land, No Back |
|                   | Lane, Playground Nearby, Schools, Shopping Nearby              |
| Roof              | Asphalt Shingles                                               |
| Construction      | Wood, Vinyl                                                    |
| Foundation        | Concrete Perimeter                                             |