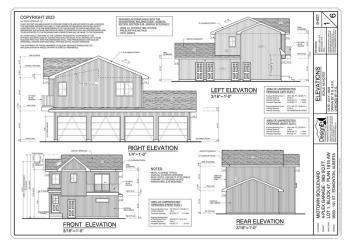

#### \$669,800

0 Bedroom, 0.00 Bathroom, Single Family on 0.00 Acres

West Jasper Place, Edmonton, AB

Amazing Development Opportunity on this corner lot with this stunning 9 unit project that is DP & BP ready. Permits will be transferred over to the new owners. This 4plex with legal basement suites is accompanied by a garage suite to maximize your cashflow. All units are thoughtfully designed to enhance the tenants living experience. Corner units are 1330 sq ft with 3 bedrooms and the middle units are 1280 sq ft with 2 master bedrooms. The one bedroom basement suites come with their own forced walk out entrance at the front. The cherry on top is the garage suite above the 4 single car garage; a private living oasis with no shared walls. A variance was approved to accommodate larger units and sq footage. Vacant lot, old house has been demolished. It is perfectly located close to transportation, schools/parks, DT, and all your shopping needs.