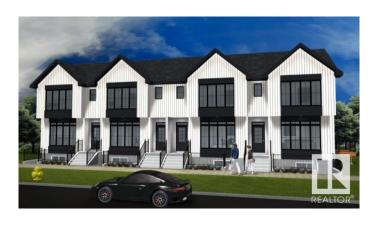

#### \$669,800

0 Bedroom, 0.00 Bathroom, Single Family on 0.00 Acres

West Jasper Place, Edmonton, AB

Amazing Development Opportunity on this corner lot with this stunning 9 unit project that is DP & BP ready. Permits will be transferred over to the new owners. This 4plex with legal basement suites is accompanied by a garage suite to maximize your cashflow. All units are thoughtfully designed to enhance the tenants living experience. Corner units are 1330 sq ft with 3 bedrooms and the middle units are 1280 sq ft with 2 master bedrooms. The one bedroom basement suites come with their own forced walk out entrance at the front. The cherry on top is the garage suite above the 4 single car garage; a private living oasis with no shared walls. A variance was approved to accommodate larger units and sq footage. Vacant lot, old house has been demolished. It is perfectly located close to transportation, schools/parks, DT, and all your shopping needs.