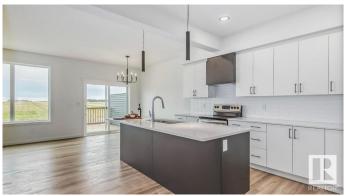

## \$499.900

3 Bedroom, 2.50 Bathroom, 1,570 sqft Single Family on 0.00 Acres

Erin Ridge North, St. Albert, AB

The UPTON is located in Prestigious Erin Ridge North! This stunning 2 Storey duplex features a stunning kitchen with massive island which leads to the large livingroom and dining area. The open concept main floor has plenty of room for relaxing with family and friends. Going upstairs you'll find 3 spacious bedrooms and a 4pce bathroom. The primary bedroom has a 5pce en-suite and an oversized walk-in closet. This home also features a double attached garage. This move in ready home is gorgeous top to bottom and is ready for you!

### Interior

Interior Features ensuite bathroom

Appliances Dishwasher-Built-In, Dryer, Garage Control, Garage Opener, Hood Fan,

Refrigerator, Stove-Electric, Washer

Heating Forced Air-1, Natural Gas

Stories 2