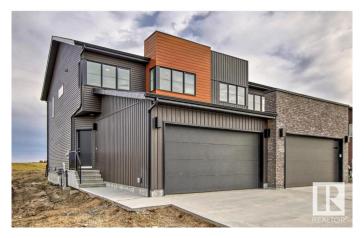

## \$499.900

3 Bedroom, 2.50 Bathroom, 1,570 sqft Single Family on 0.00 Acres

Erin Ridge North, St. Albert, AB

The UPTON is located in Prestigious Erin Ridge North! This stunning 2 Storey duplex features a stunning kitchen with massive island which leads to the large livingroom and dining area. The open concept main floor has plenty of room for relaxing with family and friends. Going upstairs you'll find 3 spacious bedrooms and a 4pce bathroom. The primary bedroom has a 5pce en-suite and an oversized walk-in closet. This home also features a double attached garage. This move in ready home is gorgeous top to bottom and is ready for you!

### Interior

Interior Features ensuite bathroom

Appliances Dishwasher-Built-In, Dryer, Garage Control, Garage Opener, Hood Fan,

Refrigerator, Stove-Electric, Washer

Heating Forced Air-1, Natural Gas

Stories 2