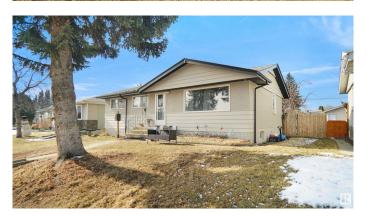

### \$379,980

4 Bedroom, 2.00 Bathroom, 1,064 sqft Single Family on 0.00 Acres

Kensington, Edmonton, AB

This is a perfect opportunity to own this 3+1 bedroom, 2 bathroom home is situated on a quiet street in the Kensington area. The large fully fenced park like west facing backyard. There is an oversized single garage with additional parking behind included with the home. The main floor features vinyl plank in living room and formal dining room. Spacious kitchen with the sink overlooking the lovely back yard. Large main floor bathroom. The partially finished basement comes with newer flooring, a bedroom, a 3 pce bathroom which were done in 2011 and there is a large unfinished area waiting for your touches. This home is located on a large lot perfect for redevelopment in the future.

#### **Exterior**

Exterior Wood, Metal, Stucco

Exterior Features Fenced, Landscaped, Park/Reserve, Playground Nearby, Public

Transportation, Schools, Shopping Nearby, See Remarks

Roof Asphalt Shingles

Construction Wood, Metal, Stucco
Foundation Concrete Perimeter