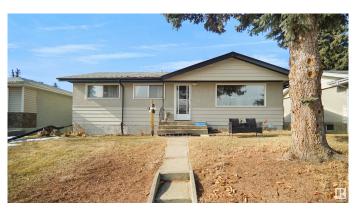

### \$379,980

4 Bedroom, 2.00 Bathroom, 1,064 sqft Single Family on 0.00 Acres

Kensington, Edmonton, AB

This is a perfect opportunity to own this 3+1 bedroom, 2 bathroom home is situated on a quiet street in the Kensington area. The large fully fenced park like west facing backyard. There is an oversized single garage with additional parking behind included with the home. The main floor features vinyl plank in living room and formal dining room. Spacious kitchen with the sink overlooking the lovely back yard. Large main floor bathroom. The partially finished basement comes with newer flooring, a bedroom, a 3 pce bathroom which were done in 2011 and there is a large unfinished area waiting for your touches. This home is located on a large lot perfect for redevelopment in the future.

#### **Exterior**

Exterior Wood, Metal, Stucco

Exterior Features Fenced, Landscaped, Park/Reserve, Playground Nearby, Public

Transportation, Schools, Shopping Nearby, See Remarks

Roof Asphalt Shingles

Construction Wood, Metal, Stucco
Foundation Concrete Perimeter