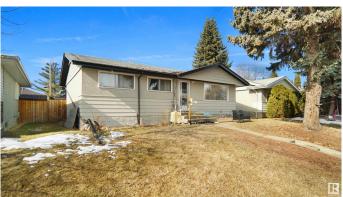

### \$379,980

4 Bedroom, 2.00 Bathroom, 1,064 sqft Single Family on 0.00 Acres

Kensington, Edmonton, AB

This is a perfect opportunity to own this 3+1 bedroom, 2 bathroom home is situated on a quiet street in the Kensington area. The large fully fenced park like west facing backyard. There is an oversized single garage with additional parking behind included with the home. The main floor features vinyl plank in living room and formal dining room. Spacious kitchen with the sink overlooking the lovely back yard. Large main floor bathroom. The partially finished basement comes with newer flooring, a bedroom, a 3 pce bathroom which were done in 2011 and there is a large unfinished area waiting for your touches. This home is located on a large lot perfect for redevelopment in the future.

#### **Exterior**

Exterior Wood, Metal, Stucco

Exterior Features Fenced, Landscaped, Park/Reserve, Playground Nearby, Public

Transportation, Schools, Shopping Nearby, See Remarks

Roof Asphalt Shingles

Construction Wood, Metal, Stucco
Foundation Concrete Perimeter