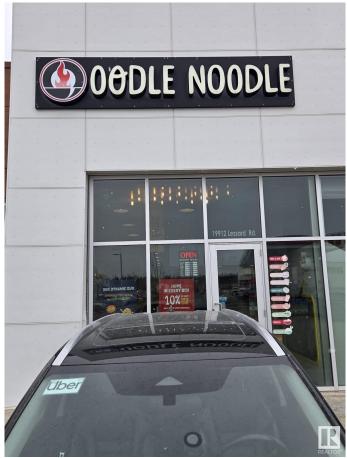

## \$199,000 - 19912 Lessard Road, Edmonton

MLS® #E4426132

#### \$199,000

0 Bedroom, 0.00 Bathroom, Business on 0.00 Acres

Edgemont (Edmonton), Edmonton, AB

Hurry up and grab this red hot opportunity to own a profitable business in the city!!! Become part of a very successful and well established noodle franchise in Edmonton. Excellent location, Strong sales and profitable business with ample growth potential!! Transition training will be provided in store for the buyer. PLEASE DON'T APPROACH TO ANY STAFF OR INQUIRE AT THE LOCATION.

### **Community Information**

| Address     | 19912 Lessard Road  |
|-------------|---------------------|
| Area        | Edmonton            |
| Subdivision | Edgemont (Edmonton) |
| City        | Edmonton            |
| County      | ALBERTA             |
| Province    | AB                  |
| Postal Code | T6M 0T9             |