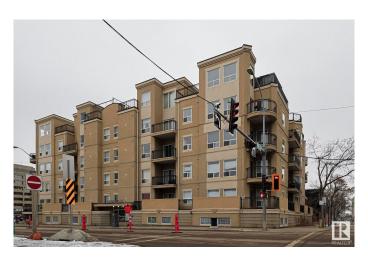

#### \$199,900

2 Bedroom, 1.00 Bathroom, 882 sqft Condo / Townhouse on 0.00 Acres

Downtown (Edmonton), Edmonton, AB

This condo is located in MONACO II building in DOWNTOWN!!! Walking distance to all downtown attractions including ICE DISTRICT, ROGERS PLACE, 104 STREET Nightlife, GRANT MCEWAN, RIVER VALLEY, LEGISLATIVE GROUNDS and much more!!!! This condo comes with an open concept layout featuring a large living with FIREPLACE, spacious kitchen, 2 large bedrooms and a full bathroom. Enjoy the summers on your dedicated balcony, the convenience of IN-SUITE LAUNDRY and a TITLED UNDERGROUND parking stall. This building is close to all amenities including shopping, restaurants, public transportation, LRT, etc.