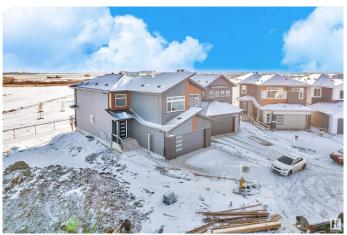

#### \$675,900

5 Bedroom, 4.00 Bathroom, 2,497 sqft Single Family on 0.00 Acres

Woodbend, Leduc, AB

READY TO MOVE In || DOUBLE CAR **GARAGE Upgraded BRAND New Detached** Home | 5 BED 4 BATH | Main door entrance leads you to Open to above Living area. Family area with beautiful feature wall & fireplace. Main floor bedroom and full bathroom. BEAUTIFUL EXTENDED kitchen with Centre island. HUGE Spice Kitchen with lot of cabinets. Dining nook with access to backyard . Oak staircase leading to bonus room with feature wall. Huge Primary br with stunning feature wall, indent ceiling, 5pc fully custom ensuite & W/I closet . Bedroom 2 & Bedroom 3 with jack & jill bathroom. Bedroom 4 with common bathroom. Laundry on 2nd floor with sink. Side entrance for basement. This house checks off all the columns.

#### **Amenities**

Amenities No Animal Home, No Smoking Home

Parking Double Garage Attached

## **Exterior**

Exterior Wood, Vinyl

Exterior Features Airport Nearby, Schools, Shopping Nearby

Roof Asphalt Shingles

Construction Wood, Vinyl

Foundation Concrete Perimeter