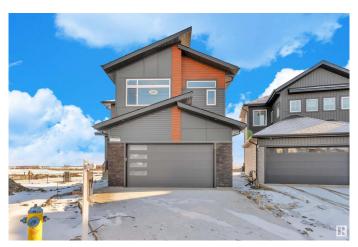

#### \$675,900

5 Bedroom, 4.00 Bathroom, 2,497 sqft Single Family on 0.00 Acres

Woodbend, Leduc, AB

READY TO MOVE In || DOUBLE CAR **GARAGE Upgraded BRAND New Detached** Home | 5 BED 4 BATH | Main door entrance leads you to Open to above Living area. Family area with beautiful feature wall & fireplace. Main floor bedroom and full bathroom. BEAUTIFUL EXTENDED kitchen with Centre island. HUGE Spice Kitchen with lot of cabinets. Dining nook with access to backyard . Oak staircase leading to bonus room with feature wall. Huge Primary br with stunning feature wall, indent ceiling, 5pc fully custom ensuite & W/I closet . Bedroom 2 & Bedroom 3 with jack & jill bathroom. Bedroom 4 with common bathroom. Laundry on 2nd floor with sink. Side entrance for basement. This house checks off all the columns.

#### **Essential Information**

MLS® # E4426759 Price \$675,900

Bedrooms 5

Bathrooms 4.00

Full Baths 4

Square Footage 2,497 Acres 0.00

2024

Type Single Family

Sub-Type Detached Single Family

Style 2 Storey
Status Active

## **Exterior**

Exterior Wood, Vinyl

Exterior Features Airport Nearby, Schools, Shopping Nearby

Roof Asphalt Shingles

Construction Wood, Vinyl

Foundation Concrete Perimeter