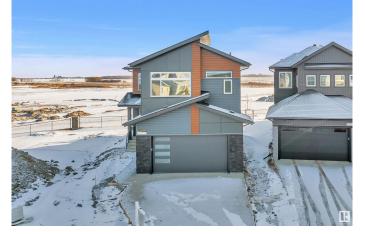

#### \$675,900

5 Bedroom, 4.00 Bathroom, 2,497 sqft Single Family on 0.00 Acres

Woodbend, Leduc, AB

READY TO MOVE In || DOUBLE CAR **GARAGE Upgraded BRAND New Detached** Home | 5 BED 4 BATH | Main door entrance leads you to Open to above Living area. Family area with beautiful feature wall & fireplace. Main floor bedroom and full bathroom. BEAUTIFUL EXTENDED kitchen with Centre island. HUGE Spice Kitchen with lot of cabinets. Dining nook with access to backyard . Oak staircase leading to bonus room with feature wall. Huge Primary br with stunning feature wall, indent ceiling, 5pc fully custom ensuite & W/I closet . Bedroom 2 & Bedroom 3 with jack & jill bathroom. Bedroom 4 with common bathroom. Laundry on 2nd floor with sink. Side entrance for basement. This house checks off all the columns.

#### **Essential Information**

MLS® # E4426759 Price \$675,900

Bedrooms 5

Bathrooms 4.00

Full Baths 4

Square Footage 2,497 Acres 0.00

2024

Type Single Family

Sub-Type Detached Single Family

Style 2 Storey
Status Active

## **Exterior**

Exterior Wood, Vinyl

Exterior Features Airport Nearby, Schools, Shopping Nearby

Roof Asphalt Shingles

Construction Wood, Vinyl

Foundation Concrete Perimeter