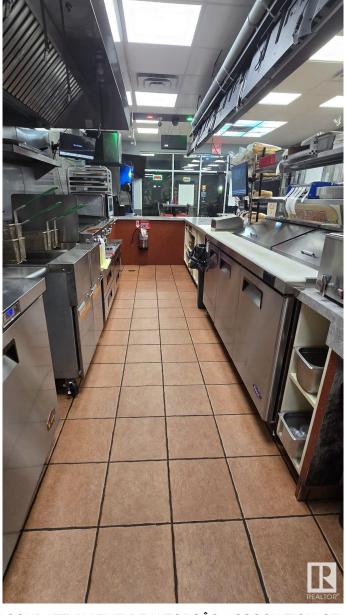

#### \$220,000

0 Bedroom, 0.00 Bathroom, Business on 0.00 Acres

Broadview Park, Sherwood Park, AB

A well-established and highly successful restaurant in a prime location is now available for sale. This dine-in and takeout business boasts a unique menu with the flexibility to modify offerings, making it an excellent opportunity for an ambitious entrepreneur or investor. This restaurant has built a strong reputation and a loyal customer base. The Seller agrees to provide comprehensive training to the Buyer upon completion of the sale. This training will cover daily operations, systems, and key business practices. Additionally, the Seller will share the current menu, along with vendor and supplier details, to ensure a smooth transition and continuity of business. The only reason for sale is that the owner is pursuing different career. Brand name is NOT included in the sale as the owner operates another business under the same name. The buyer have option to change the menu/cuisine.