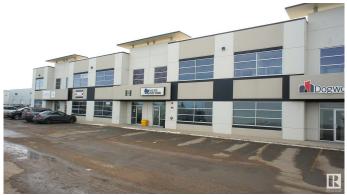

# \$749,000 - 103 118 Provincial Avenue, Sherwood Park

MLS® #E4427140

#### \$749,000

0 Bedroom, 0.00 Bathroom, Industrial on 0.00 Acres

Sherwood Business Park, Sherwood Park, AB

OWNER/USER OPPORTUNITY. Existing tenant has lease until October 31, 2025 and willing to leave sooner if earlier possession is needed. 3405 sf tilt up concrete office warehouse condo in Sherwood Park. This 30' x 83.5' bay offers a 2405 SF floor plate and an additional 1000 SF of finished load bearing concrete mezzanine. Roof top HVAC, radiant heat in warehouse, 14' x 12' grade loading door and 225 amp 3 Phase power. Fully sprinklered , 20' clear warehouse ceiling height. Condo Fees \$559.39/month