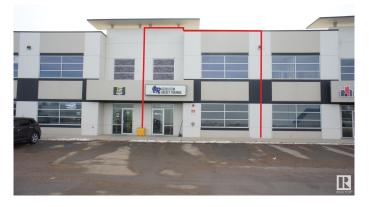

# \$749,000 - 103 118 Provincial Avenue, Sherwood Park

MLS® #E4427140

#### \$749,000

0 Bedroom, 0.00 Bathroom, Industrial on 0.00 Acres

Sherwood Business Park, Sherwood Park, AB

OWNER/USER OPPORTUNITY. Existing tenant has lease until October 31, 2025 and willing to leave sooner if earlier possession is needed. 3405 sf tilt up concrete office warehouse condo in Sherwood Park. This 30' x 83.5' bay offers a 2405 SF floor plate and an additional 1000 SF of finished load bearing concrete mezzanine. Roof top HVAC, radiant heat in warehouse, 14' x 12' grade loading door and 225 amp 3 Phase power. Fully sprinklered , 20' clear warehouse ceiling height. Condo Fees \$559.39/month