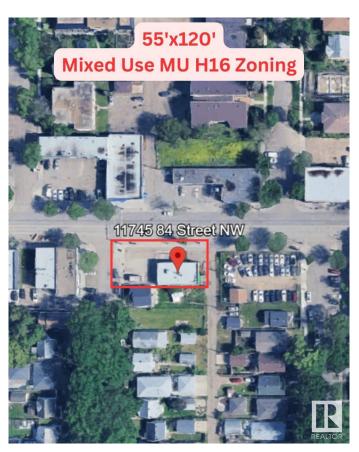

## \$690,000

0 Bedroom, 0.00 Bathroom, Retail on 0.00 Acres

Parkdale (Edmonton), Edmonton, AB

Mixed Use Corner Lot 55'x120' w/ free standing cinder block building. It is currently demised to two bays 1,000sqft each, separately metered. There are two restaurants operating in the spaces currently. West sided bay - equipment negotiable for a turnkey pizza restaurant. Great investment opportunity for today & as a long term opportunity for future redevelopment.