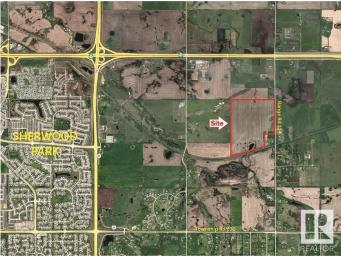

# \$3,725,000 - W. Side Of 224 Half-mile South Of Yellowhead, Sherwood Park

MLS® #E4427420

#### \$3,725,000

0 Bedroom, 0.00 Bathroom, Land Commercial on 0.00 Acres

None, Sherwood Park, AB

Near New areas of Cambrian and Bremner will reshape this area with massive potential for this site!!
Trunk Lines for Sanitary & Water are Nearby ! - 4 Miles East of Sherwood Park !
Great for Business/Industrial Site !