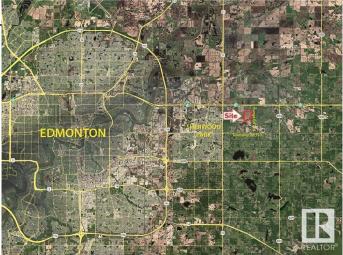

# \$3,725,000 - W. Side Of 224 Half-mile South Of Yellowhead, Sherwood Park

MLS® #E4427420

#### \$3,725,000

0 Bedroom, 0.00 Bathroom, Land Commercial on 0.00 Acres

None, Sherwood Park, AB

Near New areas of Cambrian and Bremner will reshape this area with massive potential for this site!!
Trunk Lines for Sanitary & Water are Nearby ! - 4 Miles East of Sherwood Park !
Great for Business/Industrial Site !