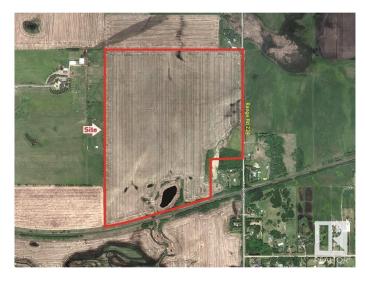

# \$3,725,000 - W. Side Of 224 Half-mile South Of Yellowhead, Sherwood Park

MLS® #E4427420

#### \$3,725,000

0 Bedroom, 0.00 Bathroom, Land Commercial on 0.00 Acres

None, Sherwood Park, AB

Near New areas of Cambrian and Bremner will reshape this area with massive potential for this site!!
Trunk Lines for Sanitary & Water are Nearby ! - 4 Miles East of Sherwood Park !
Great for Business/Industrial Site !

# **Community Information**

| Address     | W. Side Of 224 Half-mile Sou |
|-------------|------------------------------|
| Area        | Sherwood Park                |
| Subdivision | None                         |
| City        | Sherwood Park                |
| County      | ALBERTA                      |
| Province    | AB                           |
| Postal Code | T8E 2K4                      |