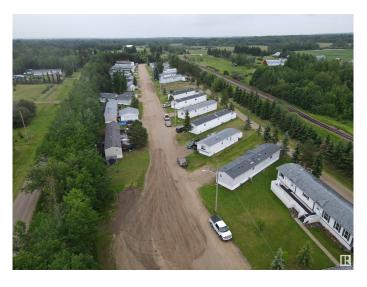

## \$1,750,000

0 Bedroom, 0.00 Bathroom, Business with Property on 0.00 Acres

None, Rural Sturgeon County, AB

This is a 28 lot Mobile Home Park located on the south side of Calahoo, AB. With a high occupancy rate, this park provides excellent revenue for any potential owner. Within close proximity to St. Albert, Stony Plain-Spruce Grove, the attractive location provides a fantastic opportunity for those who enjoy small community living while enjoying the close amenities larger centers offer. The park is connected to municipal sewer via a holding tank and pump out, along with a drilled well and associated water treatment system, while each pad is responsible for their own metered power & gas. There is potential for additional pads creating added revenue. Mobiles are not owned by the mobile home park.