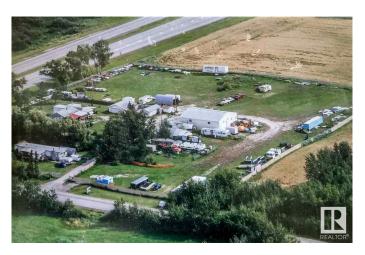

## \$1,400,000

0 Bedroom, 0.00 Bathroom, Business with Property on 0.00 Acres

Annexed Area, Stony Plain, AB

4.97 acres with prime highway frontage at Hwy 16A and Rge Rd 11 (Glory Hills Road) within the Town of Stony Plain and only 1 mile west of the Stony Plain overpass. Zoned highway commercial. Located on high ground, it features a 40x60 shop with 2 16â€<sup>™</sup> high doors, main floor office plus 2 mezzanine offices; stock rooms, bathroom, sump pump, plus 2nd level emergency exit. Two residences on the yard: an older house with 2 bdrms & 1 bath, and a mobile home with 2 bdrms & 1 bath (both homes currently rented). Double garage, single garage, 816 sqft office building with concession area. RV storage and homes bring in approx. \$4000 per month. Canopy business is also included. Secure, full fencing with chain link and a gate. This is a significant opportunity to develop further, use the existing business, or to start your own in a prime highway location with high visibility.