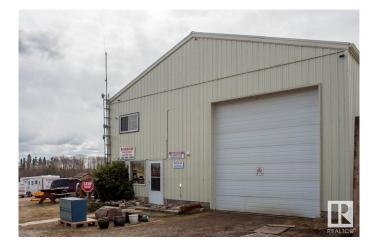

## \$1,400,000

0 Bedroom, 0.00 Bathroom, Business with Property on 0.00 Acres

Annexed Area, Stony Plain, AB

4.97 acres with prime highway frontage at Hwy 16A and Rge Rd 11 (Glory Hills Road) within the Town of Stony Plain and only 1 mile west of the Stony Plain overpass. Zoned highway commercial. Located on high ground, it features a 40x60 shop with 2 16â€<sup>™</sup> high doors, main floor office plus 2 mezzanine offices; stock rooms, bathroom, sump pump, plus 2nd level emergency exit. Two residences on the yard: an older house with 2 bdrms & 1 bath, and a mobile home with 2 bdrms & 1 bath (both homes currently rented). Double garage, single garage, 816 sqft office building with concession area. RV storage and homes bring in approx. \$4000 per month. Canopy business is also included. Secure, full fencing with chain link and a gate. This is a significant opportunity to develop further, use the existing business, or to start your own in a prime highway location with high visibility.