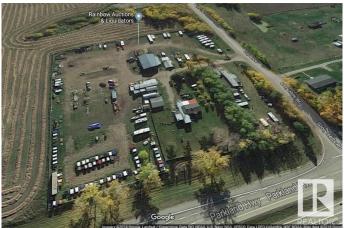

## \$1,400,000

0 Bedroom, 0.00 Bathroom, Business with Property on 0.00 Acres

Annexed Area, Stony Plain, AB

4.97 acres with prime highway frontage at Hwy 16A and Rge Rd 11 (Glory Hills Road) within the Town of Stony Plain and only 1 mile west of the Stony Plain overpass. Zoned highway commercial. Located on high ground, it features a 40x60 shop with 2 16â€<sup>™</sup> high doors, main floor office plus 2 mezzanine offices; stock rooms, bathroom, sump pump, plus 2nd level emergency exit. Two residences on the yard: an older house with 2 bdrms & 1 bath, and a mobile home with 2 bdrms & 1 bath (both homes currently rented). Double garage, single garage, 816 sqft office building with concession area. RV storage and homes bring in approx. \$4000 per month. Canopy business is also included. Secure, full fencing with chain link and a gate. This is a significant opportunity to develop further, use the existing business, or to start your own in a prime highway location with high visibility.