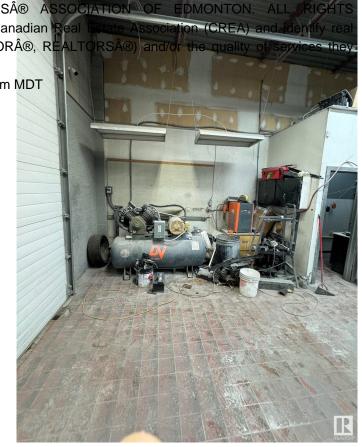

#### \$99,000

0 Bedroom, 0.00 Bathroom, Business on 0.00 Acres

Riel Business Park, St. Albert, AB

Auto body space for sale with all equipment and supplies included, offering a turnkey opportunity for an owner/operator. This fully equipped shop with makeup air unit comes with a frame auto body machine, paint booth, compressor, tools, and existing supplies, allowing for immediate operation. The business benefits from very low rent and an efficient work setup, making it an ideal investment for someone looking to establish or expand their presence in the industry. With everything in place, this is a rare chance to step into a fully functional shop without the hassle of starting from scratch.