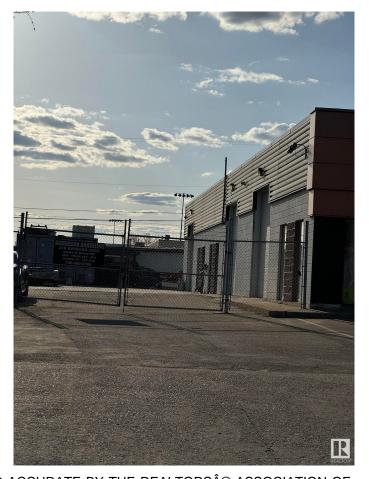

#### \$99,000

0 Bedroom, 0.00 Bathroom, Business on 0.00 Acres

Riel Business Park, St. Albert, AB

Auto body space for sale with all equipment and supplies included, offering a turnkey opportunity for an owner/operator. This fully equipped shop with makeup air unit comes with a frame auto body machine, paint booth, compressor, tools, and existing supplies, allowing for immediate operation. The business benefits from very low rent and an efficient work setup, making it an ideal investment for someone looking to establish or expand their presence in the industry. With everything in place, this is a rare chance to step into a fully functional shop without the hassle of starting from scratch.