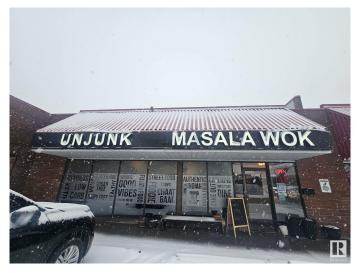

#### \$170,000

0 Bedroom, 0.00 Bathroom, Business on 0.00 Acres

Strathcona Industrial Park, Edmonton, AB

Rare Business Opportunity – Turnkey Multicuisine Restaurant – Southside Edmonton Don't miss this exceptional opportunity to own a well-known, fully licensed multicuisine restaurant located in a high-visibility Southside location. This established business features a spacious dining area with seating for up to 105 guests and offers a turnkey setup with most equipment in excellent working condition. Recognized as Edmonton's first Indo-Chinese restaurant, it also serves North Indian cuisine. Buffet service is available as needed, and the commercial kitchen is well-equipped to handle large catering operations. Some minor updates (TLC) may be required, presenting a great opportunity for a new owner to add value. Please do not approach staff or visit the business directly. All inquiries to be directed to the listing agent.

### **Community Information**

| Address     | 0 Na 0 Na                  |
|-------------|----------------------------|
| Area        | Edmonton                   |
| Subdivision | Strathcona Industrial Park |
| City        | Edmonton                   |
| County      | ALBERTA                    |
| Province    | AB                         |
| Postal Code | T6E 5X8                    |
|             |                            |