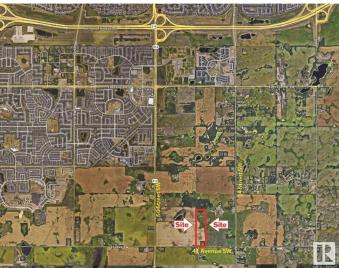

# \$4,500,000 - On 41 Ave Sw 1.84km East Of 50th Street, Edmonton

MLS® #E4428032

#### **Community Information**

| Address     | On 41 Ave Sw 1.84km East 0  |
|-------------|-----------------------------|
| Address     | OII 41 AVE SW 1.04KIII LASU |
| Area        | Edmonton                    |
| Subdivision | None                        |
| City        | Edmonton                    |
| County      | ALBERTA                     |
| Province    | AB                          |
| Postal Code | T6X 2R6                     |