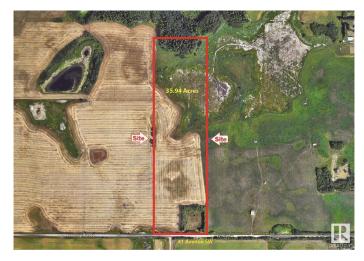

# \$4,500,000 - On 41 Ave Sw 1.84km East Of 50th Street, Edmonton

MLS® #E4428032

### \$4,500,000

0 Bedroom, 0.00 Bathroom, Land Commercial on 0.00 Acres

None, Edmonton, AB

Great Investment Land !!

#### **Community Information**

| Address     | On 41 Ave Sw 1.84km East 0  |
|-------------|-----------------------------|
| Address     | OII 41 AVE SW 1.04KIII LASU |
| Area        | Edmonton                    |
| Subdivision | None                        |
| City        | Edmonton                    |
| County      | ALBERTA                     |
| Province    | AB                          |
| Postal Code | T6X 2R6                     |