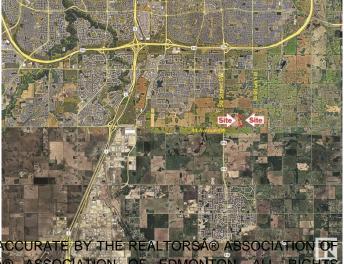

# \$4,500,000 - On 41 Ave Sw 1.84km East Of 50th Street, Edmonton

MLS® #E4428032

#### **Community Information**

| Address     | On 41 Ave Sw 1.84km East 0  |
|-------------|-----------------------------|
| Address     | OII 41 AVE SW 1.04KIII LASU |
| Area        | Edmonton                    |
| Subdivision | None                        |
| City        | Edmonton                    |
| County      | ALBERTA                     |
| Province    | AB                          |
| Postal Code | T6X 2R6                     |