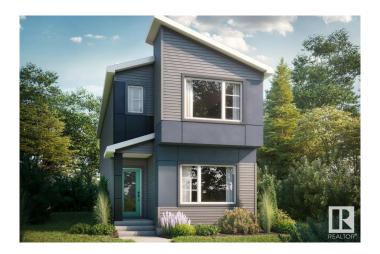

#### \$503,895

4 Bedroom, 3.00 Bathroom, 1,776 sqft Single Family on 0.00 Acres

Kinglet Gardens, Edmonton, AB

Welcome to this beautiful 4 bed 3 home in Kinglet by Big Lake! Featuring a spacious main floor with main floor bedroom and full bath. The open concept kitchen includes a pantry and large central island that opens up to the dining room and great room with a fireplace. On the second floor you will find two bedrooms, a bonus room at the top of the stairs and the primary bedroom including a walk-in closet with a duel sink ensuite and much more! Perfectly located close to parks, trails, and all amenities, including West Edmonton Mall and Big Lake! \*Please note home is still under constructions, interior photos/upgrades might differ\* Photos are representative.