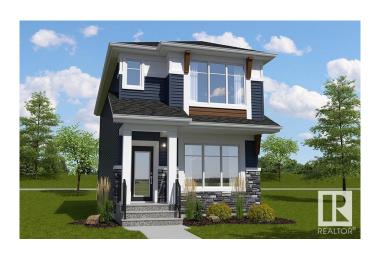

#### \$494.900

3 Bedroom, 2.50 Bathroom, 1,537 sqft Single Family on 0.00 Acres

The Uplands, Edmonton, AB

The Flex-z is a spacious 1,537 square foot single-family home offering 3 bedrooms, a bonus room, 2.5 bathrooms, and 9-foot ceilings on the main floor. Upon entering, you'II find a foyer with a closet that leads into the expansive great room and continues to the kitchen, which features an island and a walk-in pantry. At the back of the home, there's a convenient storage closet and a private half bath. Upstairs, you'II find a laundry closet, two bedrooms, and a main bathroom, along with a central bonus room. The primary bedroom boasts a walk-in closet and an ensuite bathroom with a window, allowing for plenty of natural light. Additionally, the home features a side entrance, offering potential for future basement development.

Type Single Family

Sub-Type Detached Single Family

Style 2 Storey
Status Active