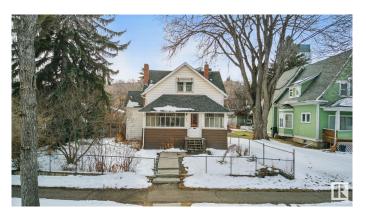

# \$539,000 - 10184 90 Street, Edmonton

MLS® #E4428835

#### \$539,000

1 Bedroom, 1.50 Bathroom, 1,132 sqft Single Family on 0.00 Acres

Riverdale, Edmonton, AB

Beautiful and large piece of property right in one of Edmonton's best neighborhoods Riverdale. Proximity to downtown, the River valley, steps away from Dogpatch Bistro and Bread and Butter bakery are the main takeaways with this great 50'x150' property. The home has recently undergone some abatement to get it ready for a large renovation. It can be brought back to life with a renovation or finish the process of bringing it down to make room for new development. There are renovation plans on the home and garage suite plans that are available to be added into the contract. This is definitely one worth considering in your property search!