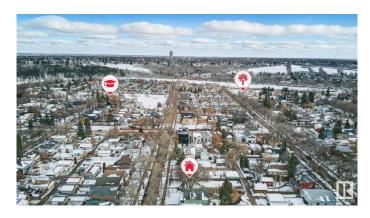

#### \$539,000

1 Bedroom, 1.50 Bathroom, 1,132 sqft Single Family on 0.00 Acres

Riverdale, Edmonton, AB

Beautiful and large piece of property right in one of Edmonton's best neighborhoods Riverdale. Proximity to downtown, the River valley, steps away from Dogpatch Bistro and Bread and Butter bakery are the main takeaways with this great 50'x150' property. The home has recently undergone some abatement to get it ready for a large renovation. It can be brought back to life with a renovation or finish the process of bringing it down to make room for new development. There are renovation plans on the home and garage suite plans that are available to be added into the contract. This is definitely one worth considering in your property search!

# **Community Information**

| Address     | 10184 90 Street |
|-------------|-----------------|
| Area        | Edmonton        |
| Subdivision | Riverdale       |
| City        | Edmonton        |
| County      | ALBERTA         |
| Province    | AB              |
| Postal Code | T5H 1R7         |