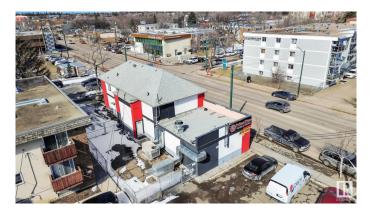

# \$1,369,000 - 11019,21,23 107 Avenue, Edmonton

MLS® #E4429236

### \$1,369,000

0 Bedroom, 0.00 Bathroom, Retail on 0.00 Acres

Queen Mary Park, Edmonton, AB

Absolutely stunning opportunity to own this commercial and residential mix building, Completely Renovated from top to bottom ! over 4300sf of total space inc basement, updated plumbing & electrical systems ! new water-proof exterior stucco, new flooring, fully leased out, great tenant mix, EXCELLENT return on your investment, MAIN floor has a BRANDED restaurant franchise and a long term community CONVENIENCE store, UPPER floor has 2 residential suites: 1st one has 3 bedrooms, kitchen, full bath, 2nd suite has 2 bedrooms, kitchen and bath , basement has option for laundry, utility area, one hot water tank & furnace, 4 ton roof top unit, and lot of storage area . THIS property sits on a busy street with a lot of street exposure. do not approach owner/tenants directly. THERE IS a plenty of parking for the customers.