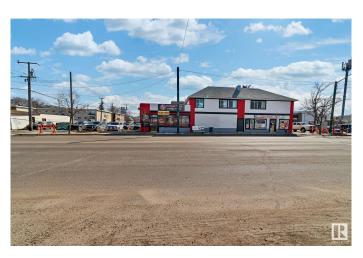

# \$1,369,000 - 11019,21,23 107 Avenue, Edmonton

MLS® #E4429236

### \$1,369,000

0 Bedroom, 0.00 Bathroom, Retail on 0.00 Acres

Queen Mary Park, Edmonton, AB

Absolutely stunning opportunity to own this commercial and residential mix building, Completely Renovated from top to bottom ! over 4300sf of total space inc basement, updated plumbing & electrical systems ! new water-proof exterior stucco, new flooring, fully leased out, great tenant mix, EXCELLENT return on your investment, MAIN floor has a BRANDED restaurant franchise and a long term community CONVENIENCE store, UPPER floor has 2 residential suites: 1st one has 3 bedrooms, kitchen, full bath, 2nd suite has 2 bedrooms, kitchen and bath , basement has option for laundry, utility area, one hot water tank & furnace, 4 ton roof top unit, and lot of storage area . THIS property sits on a busy street with a lot of street exposure. do not approach owner/tenants directly. THERE IS a plenty of parking for the customers.