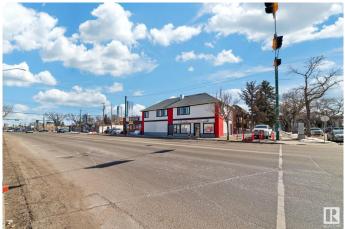

# \$1,369,000 - 11019,21,23 107 Avenue, Edmonton

MLS® #E4429236

### \$1,369,000

0 Bedroom, 0.00 Bathroom, Retail on 0.00 Acres

Queen Mary Park, Edmonton, AB

Absolutely stunning opportunity to own this commercial and residential mix building, Completely Renovated from top to bottom ! over 4300sf of total space inc basement, updated plumbing & electrical systems ! new water-proof exterior stucco, new flooring, fully leased out, great tenant mix, EXCELLENT return on your investment, MAIN floor has a BRANDED restaurant franchise and a long term community CONVENIENCE store, UPPER floor has 2 residential suites: 1st one has 3 bedrooms, kitchen, full bath, 2nd suite has 2 bedrooms, kitchen and bath , basement has option for laundry, utility area, one hot water tank & furnace, 4 ton roof top unit, and lot of storage area . THIS property sits on a busy street with a lot of street exposure. do not approach owner/tenants directly. THERE IS a plenty of parking for the customers.