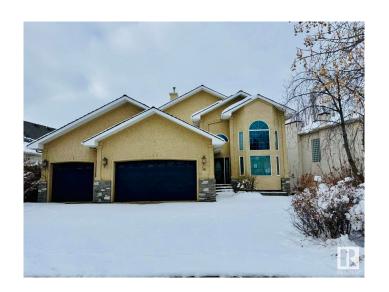

### \$725,000

7 Bedroom, 3.00 Bathroom, 2,702 sqft Single Family on 0.00 Acres

Kingswood, St. Albert, AB

Welcome to this property featuring more than 2700 sqft with a walkout basement and a large triple attached garage in the esteemed Kingswood neighbourhood of St. Albert. This 1 1/2 story home features 7 bedrooms and 3 complete baths. The property is in original condition and is sold on as is, where is basis.