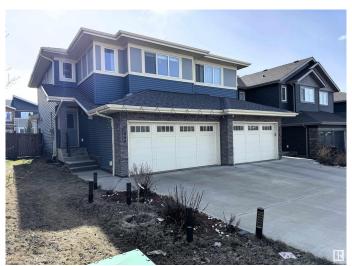

# \$505,000 - 3798 Weidle Crescent, Edmonton

MLS® #E4430286

## \$505,000

3 Bedroom, 3.50 Bathroom, 1,628 sqft Single Family on 0.00 Acres

Walker, Edmonton, AB

Beautifully maintained 2016-built home boasting a modern open-concept kitchen with ceiling-height cabinetry, quartz countertops, and premium stainless steel appliances. This spacious residence features 3 large bedrooms, 3.5 bathrooms, and a sunlit bonus room with expansive windows. The fully finished basement includes a second kitchenâ€"perfect for extended family or hosting guests. Enjoy outdoor living with a charming backyard complete with a gazebo.

### **Exterior**

Exterior Wood, Vinyl
Exterior Features See Remarks

Roof Asphalt Shingles

Construction Wood, Vinyl

Foundation Concrete Perimeter