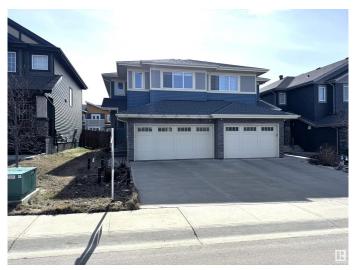

# \$505,000 - 3798 Weidle Crescent, Edmonton

MLS® #E4430286

## \$505,000

3 Bedroom, 3.50 Bathroom, 1,628 sqft Single Family on 0.00 Acres

Walker, Edmonton, AB

Beautifully maintained 2016-built home boasting a modern open-concept kitchen with ceiling-height cabinetry, quartz countertops, and premium stainless steel appliances. This spacious residence features 3 large bedrooms, 3.5 bathrooms, and a sunlit bonus room with expansive windows. The fully finished basement includes a second kitchenâ€"perfect for extended family or hosting guests. Enjoy outdoor living with a charming backyard complete with a gazebo.

### **Exterior**

Exterior Wood, Vinyl
Exterior Features See Remarks

Roof Asphalt Shingles

Construction Wood, Vinyl

Foundation Concrete Perimeter