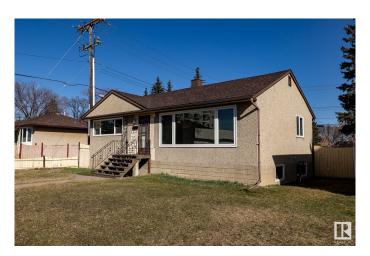

## \$399,900

4 Bedroom, 2.00 Bathroom, 988 sqft Single Family on 0.00 Acres

Woodcroft, Edmonton, AB

A SUPERB UPGRADED FAMILY HOME IN THE DESIREABLE NEIGHBORHOOD OF WOODCROFT. This 988 sq ft 4 bedroom, 2 bath bungalow has many upgrades: vinyl windows; flooring; bathrooms; recent painting; shingles on house & garage; garage doors & garage man-door. The downstairs can easily be changed to an in-law suite. This home sits on a 50 ft x 125 ft corner lot so would be ideal for sub-dividing and re-development. The corner lot also allows easy access to the garage and the RV parking. You will be close to everything: schools; shopping; medical; restaurants; parks; Telus Science. Check this family home out.