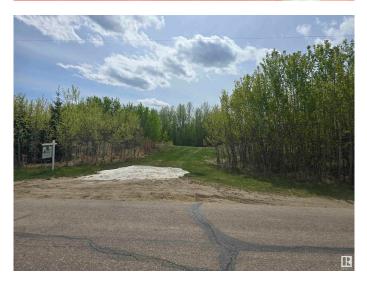

### \$199,000

0 Bedroom, 0.00 Bathroom, Land Commercial on 0.00 Acres

Spring Lake, Rural Parkland County, AB

Incredible opportunity of 1.39 acres just outside of Stony Plain in the vibrant community of Spring Lake. Range Road 15 and Township Road 524 service not only Spring Lake residence with quick access to Highway 16 to the north and Stony Plain to the east, Hasse Lake and Mink Lake to the west but also core country residential residences of Parkland County in the surrounding area. Spring Lakes population itself in 2023 was 773 residence and continues to grow with few commercial opportunities available.