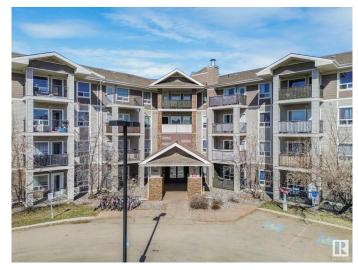

## \$169,900

1 Bedroom, 1.00 Bathroom, 636 sqft Condo / Townhouse on 0.00 Acres

South Terwillegar, Edmonton, AB

Fabulous TOP floor 1 bedroom unit with all kinds of great features. Open concept kitchen with lots of cupboards and counter space.

Vaulted ceilings makes the unit feel large and spacious. In suite laundry room with good storage. Titled UNDERGROUND parking, no brushing off your vehicle. Move in ready and on the quiet side of the building. Great 1st time property or for an investment. Easy access to the Anthony Henday and a quick trip to the airport, shopping and green space.

#### **Exterior**

Exterior Wood, Stone, Vinyl

Exterior Features Park/Reserve, Public Transportation, Shopping Nearby

Roof Asphalt Shingles

Construction Wood, Stone, Vinyl

Foundation Concrete Perimeter