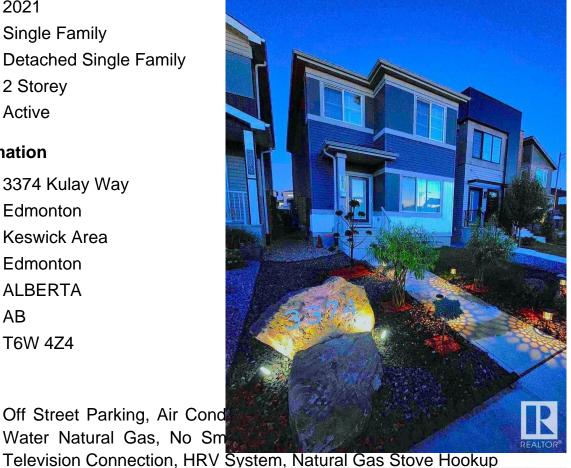

# \$543,000 - 3374 Kulay Way, Edmonton

MLS® #E4430755

## \$543,000

4 Bedroom, 2.50 Bathroom, 1,713 sqft Single Family on 0.00 Acres

Keswick Area, Edmonton, AB

Visit the Listing Brokerage (and/or listing REALTOR®) website to obtain additional information. Single family home in the desirable SW of Keswick. Immediate possession available. No HOA Fees. 4 Bed / 2.5 Bath. Central A/C. Huge Windows. Fully landscaped & fenced. Composite Deck. Detached Double Car Garage: Fully insulated/drywalled/painted & features a full-size party door that opens into the large backyard + an 8 ft front entry door, and electrical sub-panel. Kitchen: Stainless Steel Appliances, Gas Range, Spacious Pantry. Basement: Side Entry. Partially finished with LVP flooring, and a custom basement playground (can be included or removed at the new owner's request). Bonus room upstairs. Steps away from Joey Moss School.

# **Community Information**

Address 3374 Kulay Way

Area Edmonton

Subdivision Keswick Area

City Edmonton County **ALBERTA** 

**Province** AB

T6W 4Z4 Postal Code

**Amenities** 