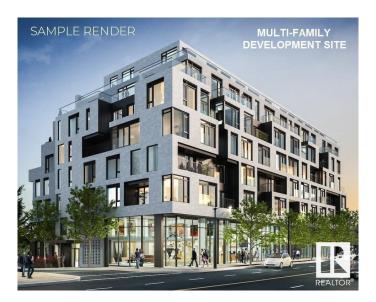

### \$2,595,000

0 Bedroom, 0.00 Bathroom, Land Commercial on 0.00 Acres

Queen Alexandra, Edmonton, AB

**CURRENTLY IN THE PROCESS OF REZONING TO 23 METER HEIGHT GOOD** FOR 6 STORIES OF DEVELOPMENT & F.A.R of 4.5 !!!. PRIME MULTI-FAMILY **DEVELOPMENT OPPORTUNITY ON 0.40** ACRE SITE, EXCELLENT WHYTE AVENUE AREA PROPERTY! GREAT LOCATION FOR SIX STORIES OF RESIDENTIAL OR MIXED USE DEVELOPMENT. Fantastic Redevelopment Opportunity in the Whye Avenue Area. This site is 4 lots measuring 33' x 132' totaling 132' wide x 132' deep, for a TOTAL OF 17,424 sq.ft. Directly south of South Park's approved development including four Towers up to 16 stories. Excellent church tenant in place with triple-net lease on building providing holding income until February 2027 (May be able to relocate tenant sooner if needed). Garage has rental income as well. Site currently has Residential mixed use zoning (MU h16 f3.5 cf). with existing very high density of FAR 3.5.