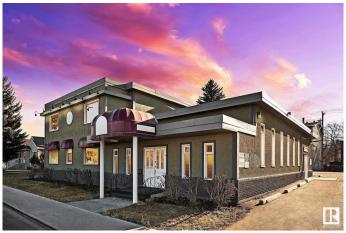

### \$2,595,000

0 Bedroom, 0.00 Bathroom, Land Commercial on 0.00 Acres

Queen Alexandra, Edmonton, AB

**CURRENTLY IN THE PROCESS OF REZONING TO 23 METER HEIGHT GOOD** FOR 6 STORIES OF DEVELOPMENT & F.A.R of 4.5 !!!. PRIME MULTI-FAMILY **DEVELOPMENT OPPORTUNITY ON 0.40** ACRE SITE, EXCELLENT WHYTE AVENUE AREA PROPERTY! GREAT LOCATION FOR SIX STORIES OF RESIDENTIAL OR MIXED USE DEVELOPMENT. Fantastic Redevelopment Opportunity in the Whye Avenue Area. This site is 4 lots measuring 33' x 132' totaling 132' wide x 132' deep, for a TOTAL OF 17,424 sq.ft. Directly south of South Park's approved development including four Towers up to 16 stories. Excellent church tenant in place with triple-net lease on building providing holding income until February 2027 (May be able to relocate tenant sooner if needed). Garage has rental income as well. Site currently has Residential mixed use zoning (MU h16 f3.5 cf). with existing very high density of FAR 3.5.