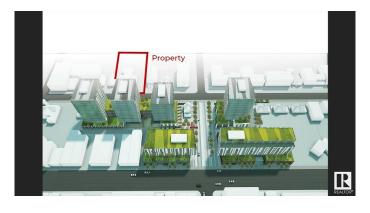

### \$2,595,000

0 Bedroom, 0.00 Bathroom, Land Commercial on 0.00 Acres

Queen Alexandra, Edmonton, AB

**CURRENTLY IN THE PROCESS OF REZONING TO 23 METER HEIGHT GOOD** FOR 6 STORIES OF DEVELOPMENT & F.A.R of 4.5 !!!. PRIME MULTI-FAMILY **DEVELOPMENT OPPORTUNITY ON 0.40** ACRE SITE, EXCELLENT WHYTE AVENUE AREA PROPERTY! GREAT LOCATION FOR SIX STORIES OF RESIDENTIAL OR MIXED USE DEVELOPMENT. Fantastic Redevelopment Opportunity in the Whye Avenue Area. This site is 4 lots measuring 33' x 132' totaling 132' wide x 132' deep, for a TOTAL OF 17,424 sq.ft. Directly south of South Park's approved development including four Towers up to 16 stories. Excellent church tenant in place with triple-net lease on building providing holding income until February 2027 (May be able to relocate tenant sooner if needed). Garage has rental income as well. Site currently has Residential mixed use zoning (MU h16 f3.5 cf). with existing very high density of FAR 3.5.