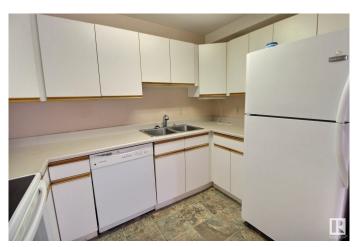

#### \$145,000

2 Bedroom, 2.00 Bathroom, 943 sqft Condo / Townhouse on 0.00 Acres

La Perle, Edmonton, AB

Located in West Edmonton close to shopping, restaurants and the West End Seniors centre. This ground floor unit is located in the same building as the pool, hot tub, gym and social room. Because it's a corner unit, there are extra windows and Aton of natural light in the living space. Featuring 2 bedrooms, 2 bathrooms and in suite laundry - this unit is a must see!

## Interior

Interior Features ensuite bathroom

Appliances Dishwasher-Built-In, Dryer, Refrigerator, Stove-Electric, Washer

Heating Baseboard, Water