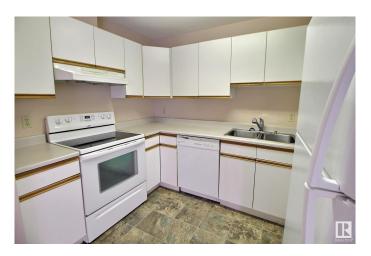

#### \$145,000

2 Bedroom, 2.00 Bathroom, 943 sqft Condo / Townhouse on 0.00 Acres

La Perle, Edmonton, AB

Located in West Edmonton close to shopping, restaurants and the West End Seniors centre. This ground floor unit is located in the same building as the pool, hot tub, gym and social room. Because it's a corner unit, there are extra windows and Aton of natural light in the living space. Featuring 2 bedrooms, 2 bathrooms and in suite laundry - this unit is a must see!

## Interior

Interior Features ensuite bathroom

Appliances Dishwasher-Built-In, Dryer, Refrigerator, Stove-Electric, Washer

Heating Baseboard, Water