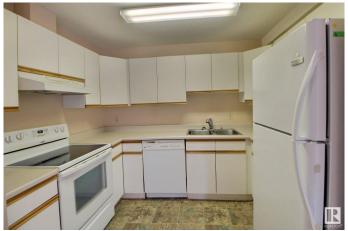

#### \$145,000

2 Bedroom, 2.00 Bathroom, 943 sqft Condo / Townhouse on 0.00 Acres

La Perle, Edmonton, AB

Located in West Edmonton close to shopping, restaurants and the West End Seniors centre. This ground floor unit is located in the same building as the pool, hot tub, gym and social room. Because it's a corner unit, there are extra windows and Aton of natural light in the living space. Featuring 2 bedrooms, 2 bathrooms and in suite laundry - this unit is a must see!

## Interior

Interior Features ensuite bathroom

Appliances Dishwasher-Built-In, Dryer, Refrigerator, Stove-Electric, Washer

Heating Baseboard, Water