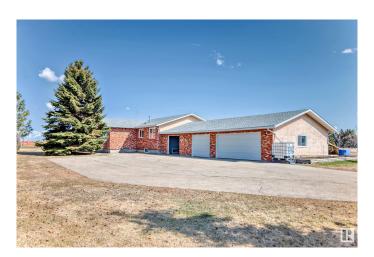

### \$1,725,000

0 Bedroom, 0.00 Bathroom, Land Commercial on 0.00 Acres

Edmonton Energy And Technology Park, Edmonton, AB

Looking for HAPPINESS? 19.5 acres of prime country living and future developable land in the Edmonton Energy and Technology Park. This hobby farm is fenced with several outbuildings and animal corrals that have accommodated chickens, sheep, cattle, and even a donkey and llama. The best part of this country living is you are still in Edmonton with agricultural zoning and lower taxes. The custom built 2643 square foot bungalow has 5 bedrooms and 3 bathrooms on the main floor with direct access from breezeway to triple garage. A partially finished wide open basement has a separate entrance with an extra room and full bathroom. All this surrounded by mature trees with a large garden, flower beds, and a paved driveway. This is a one of a kind gorgeous property.