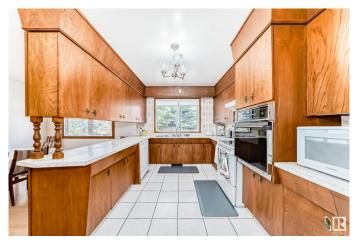

### \$1,725,000

0 Bedroom, 0.00 Bathroom, Land Commercial on 0.00 Acres

Edmonton Energy And Technology Park, Edmonton, AB

Looking for HAPPINESS? 19.5 acres of prime country living and future developable land in the Edmonton Energy and Technology Park. This hobby farm is fenced with several outbuildings and animal corrals that have accommodated chickens, sheep, cattle, and even a donkey and llama. The best part of this country living is you are still in Edmonton with agricultural zoning and lower taxes. The custom built 2643 square foot bungalow has 5 bedrooms and 3 bathrooms on the main floor with direct access from breezeway to triple garage. A partially finished wide open basement has a separate entrance with an extra room and full bathroom. All this surrounded by mature trees with a large garden, flower beds, and a paved driveway. This is a one of a kind gorgeous property.