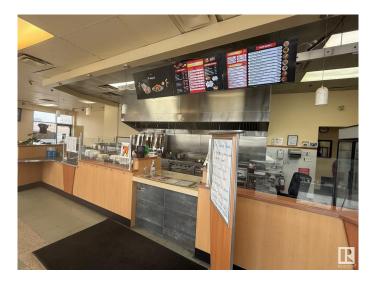

#### \$275,000

0 Bedroom, 0.00 Bathroom, Business on 0.00 Acres

Allendale, Edmonton, AB

This Donair & Kebab is a popular Middle Eastern eatery located on South Side of Edmonton. They offer a diverse menu featuring donairs, shawarma wraps, kebabs, burgers, poutine, rice bowls, and breakfast options like eggs, omelettes, and pancakes.