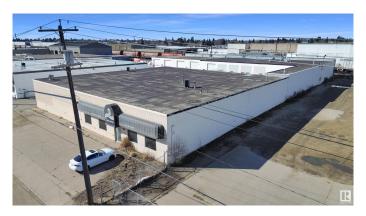

### \$0

0 Bedroom, 0.00 Bathroom, Industrial on 0.00 Acres

Yellowhead Corridor East, Edmonton, AB

This property is available for lease at market rates. Features a spacious and versatile 21,981 sf of industrial space on 1.8 acres (including 1.0 acres of vacant yard space), 16' ceilings, and a paved loading area. With exceptional arterial access on Yellowhead Trail, you are connected directly to all of the key Edmonton routes. Get the exposure that your business deserves in this location, with high visibility reaching over 65,000 vehicles a day. Contact for lease rates.