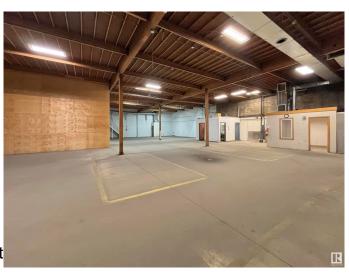

### \$0

0 Bedroom, 0.00 Bathroom, Industrial on 0.00 Acres

Yellowhead Corridor East, Edmonton, AB

This property is available for lease at market rates. Features a spacious and versatile 21,981 sf of industrial space on 1.8 acres (including 1.0 acres of vacant yard space), 16' ceilings, and a paved loading area. With exceptional arterial access on Yellowhead Trail, you are connected directly to all of the key Edmonton routes. Get the exposure that your business deserves in this location, with high visibility reaching over 65,000 vehicles a day. Contact for lease rates.