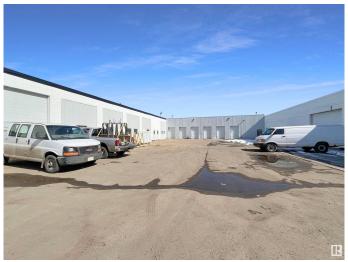

### \$0

0 Bedroom, 0.00 Bathroom, Industrial on 0.00 Acres

Yellowhead Corridor East, Edmonton, AB

This property is available for lease at market rates. Features a spacious and versatile 21,981 sf of industrial space on 1.8 acres (including 1.0 acres of vacant yard space), 16' ceilings, and a paved loading area. With exceptional arterial access on Yellowhead Trail, you are connected directly to all of the key Edmonton routes. Get the exposure that your business deserves in this location, with high visibility reaching over 65,000 vehicles a day. Contact for lease rates.