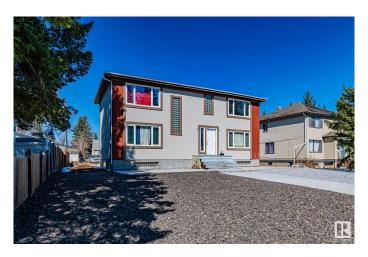

# \$759,900 - 11306 109a Avenue, Edmonton

MLS® #E4431046

## \$759,900

6 Bedroom, 3.00 Bathroom, 2,112 sqft Single Family on 0.00 Acres

Queen Mary Park, Edmonton, AB

INVESTOR ALERT: Look at this amazing opportunity. This property offers three fully rented and renovated units close to 3 colleges in the heart of Queen Mary Park area generating \$4,000 rent per month. Total 6 Bedrooms, 3 Full Washrooms, 3 Kitchens, 3 Living Areas, and much more. Each unit has 2 bedrooms, Full Washroom, Kitchen, and Living Room. Renovated in and out with over \$100,000 worth of work including Flooring, Paint, Kitchens, Washrooms, Appliances, Stucco, Landscaping, Concrete, Windows, and more. Come check it out and see the opportunity.

#### **Exterior**

Exterior Wood, Stucco

Exterior Features Landscaped, Playground Nearby, Public Transportation, Schools,

Partially Fenced

Roof Asphalt Shingles

Construction Wood, Stucco

Foundation Concrete Perimeter