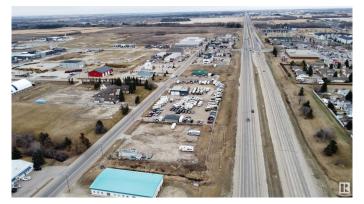

#### \$950,000

0 Bedroom, 0.00 Bathroom, Land Commercial on 0.00 Acres

North Business Park, Stony Plain, AB

HIGHWAY FRONTAGE!!! 215' of highway frontage on this Business Industrial lot in Stony Plain. Highway 16A sees over 24,000 vehicles per day!. This 1.13 acre lot is fully fenced with a gravel base. 215'x229'. All services at the property line and all off site levies have been paid. Great access to highway 16A and very convenient access to Yellowhead Highway 16 as well.