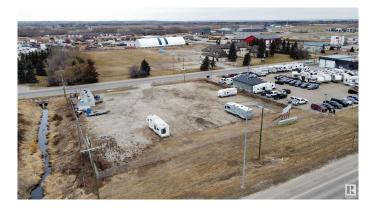

#### \$950,000

0 Bedroom, 0.00 Bathroom, Land Commercial on 0.00 Acres

North Business Park, Stony Plain, AB

HIGHWAY FRONTAGE!!! 215' of highway frontage on this Business Industrial lot in Stony Plain. Highway 16A sees over 24,000 vehicles per day!. This 1.13 acre lot is fully fenced with a gravel base. 215'x229'. All services at the property line and all off site levies have been paid. Great access to highway 16A and very convenient access to Yellowhead Highway 16 as well.