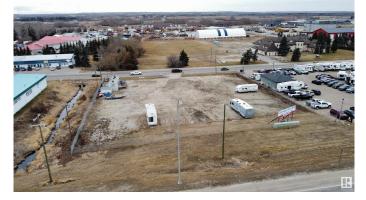

#### \$950,000

0 Bedroom, 0.00 Bathroom, Land Commercial on 0.00 Acres

North Business Park, Stony Plain, AB

HIGHWAY FRONTAGE!!! 215' of highway frontage on this Business Industrial lot in Stony Plain. Highway 16A sees over 24,000 vehicles per day!. This 1.13 acre lot is fully fenced with a gravel base. 215'x229'. All services at the property line and all off site levies have been paid. Great access to highway 16A and very convenient access to Yellowhead Highway 16 as well.