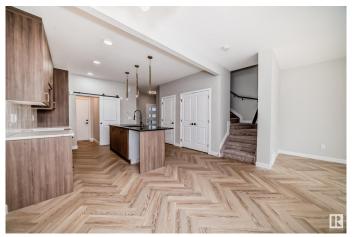

#### \$489.888

3 Bedroom, 2.50 Bathroom, 1,386 sqft Single Family on 0.00 Acres

Mattson, Edmonton, AB

This stunning half-duplex home in the emerging community of Mattson. Experience open-concept living in this modern home with an attached 2-car garage. The main floor features 9' ceilings, a mudroom, pantry, and half bath for convenience. The kitchen includes 42" cabinets, a water line for the fridge, a gas line to the stove, and \$3,000 toward appliances, all highlighted by elegant stone countertops. Upstairs offers a laundry area, full bath, and three spacious bedrooms. The master suite includes a walk-in closet and luxurious 4-piece ensuite. With a side entry and legal suite rough-ins for future development. Estimated completion in early Sept. Front and back landscaping included. Photos of previous build, interior colors are NOT represented. VT of previous build, interior colors represented.