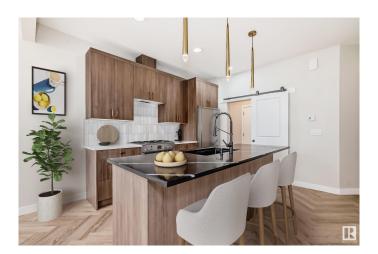

#### \$489.888

3 Bedroom, 2.50 Bathroom, 1,386 sqft Single Family on 0.00 Acres

Mattson, Edmonton, AB

This stunning half-duplex home in the emerging community of Mattson. Experience open-concept living in this modern home with an attached 2-car garage. The main floor features 9' ceilings, a mudroom, pantry, and half bath for convenience. The kitchen includes 42" cabinets, a water line for the fridge, a gas line to the stove, and \$3,000 toward appliances, all highlighted by elegant stone countertops. Upstairs offers a laundry area, full bath, and three spacious bedrooms. The master suite includes a walk-in closet and luxurious 4-piece ensuite. With a side entry and legal suite rough-ins for future development. Estimated completion in early Sept. Front and back landscaping included. Photos of previous build, interior colors are NOT represented. VT of previous build, interior colors represented.