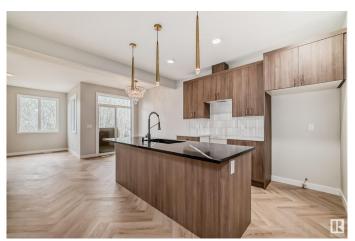

#### \$489.888

3 Bedroom, 2.50 Bathroom, 1,386 sqft Single Family on 0.00 Acres

Mattson, Edmonton, AB

This stunning half-duplex home in the emerging community of Mattson. Experience open-concept living in this modern home with an attached 2-car garage. The main floor features 9' ceilings, a mudroom, pantry, and half bath for convenience. The kitchen includes 42" cabinets, a water line for the fridge, a gas line to the stove, and \$3,000 toward appliances, all highlighted by elegant stone countertops. Upstairs offers a laundry area, full bath, and three spacious bedrooms. The master suite includes a walk-in closet and luxurious 4-piece ensuite. With a side entry and legal suite rough-ins for future development. Estimated completion in early Sept. Front and back landscaping included. Photos of previous build, interior colors are NOT represented. VT of previous build, interior colors represented.