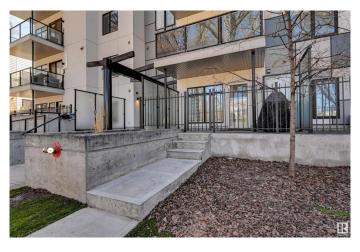

#### \$230,000

1 Bedroom, 1.00 Bathroom, 525 sqft Condo / Townhouse on 0.00 Acres

Garneau, Edmonton, AB

William off Whyte one bedroom + one bathroom main floor unit with a private fenced patio ~ bonus: AirBNB allowed! MODERN flare with quartz counter tops, two tone kitchen cabinets, stainless steel appliances plus under cabinet lighting. Bathroom is complete with floating vanity, tiled tub/shower and tiled floors. The primary bedroom is a nice size. Unit has vinyl flooring throughout, patio hook up for a gas barbeque, insuite laundry + 1 titled underground parking stall! Whyte Avenue has lots of amenities steps away and this unit is perfect for a University student.