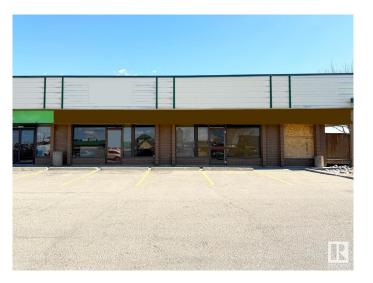

## \$967,150

0 Bedroom, 0.00 Bathroom, Retail on 0.00 Acres

Strathcona Industrial Park, Edmonton, AB

Located in MILLWOODS PLAZA 34.

High-exposure retail space condominium unit in the heart of the densely populated 34th ave in South Edmonton. This versatile space is ideal for a variety of business uses. Located in a high-demand corridor, well-managed complex with new roof (2024), AMPLE parking, and convenient access to major transportation routes including Whitemud Drive and Gateway Blvd. Ideal for investors or owner-occupiers. The strip mall has diverse range of businesses including restaurants, grocery stores, travel agency, professional services and much more. This unit stands out with its exclusive outdoor patio space.