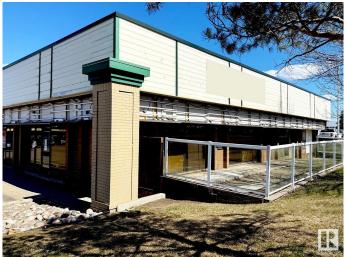

## \$967,150

0 Bedroom, 0.00 Bathroom, Retail on 0.00 Acres

Strathcona Industrial Park, Edmonton, AB

Located in MILLWOODS PLAZA 34.

High-exposure retail space condominium unit in the heart of the densely populated 34th ave in South Edmonton. This versatile space is ideal for a variety of business uses. Located in a high-demand corridor, well-managed complex with new roof (2024), AMPLE parking, and convenient access to major transportation routes including Whitemud Drive and Gateway Blvd. Ideal for investors or owner-occupiers. The strip mall has diverse range of businesses including restaurants, grocery stores, travel agency, professional services and much more. This unit stands out with its exclusive outdoor patio space.