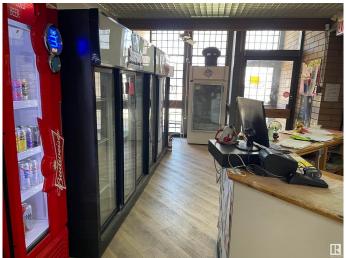

#### \$236,800

0 Bedroom, 0.00 Bathroom, Business on 0.00 Acres

None, Spruce Grove, AB

The 1750 sqft LIQUOR store located to high exposure spot in SPRUCE GROVE. This one established long time under same owner, and lots of repeat clientele. High sales number and just has newer reno completed. Lots of parking and great opportunity.