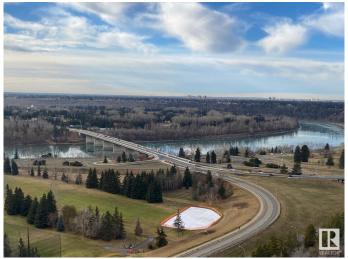

#### \$290,000

2 Bedroom, 1.50 Bathroom, 1,127 sqft Condo / Townhouse on 0.00 Acres

WîhkwÃantôwin, Edmonton, AB

Beautiful panoramic view of the River Valley and Victoria golf course. This large concrete and steel 2 bedroom condo offers 2 bathrooms newer kitchen cabinets and appliances, newer hardwood flooring throughout living & hallway + carpet in bedrooms, newer tile and fixtures in bathrooms, plenty of closet space and one large balcony running the length of the unit. Condo fees include power, heat, water, use of laundry, Titled underground heated parking, exercise room, sauna, lounge and library. Close to all amenities of downtown and public transportation.

## **Exterior**

Exterior Concrete, Stucco

Exterior Features Golf Nearby, Park/Reserve, Public Transportation, River Valley View,

River View, Shopping Nearby, View City

Roof Tar & amp; Gravel Construction Concrete, Stucco